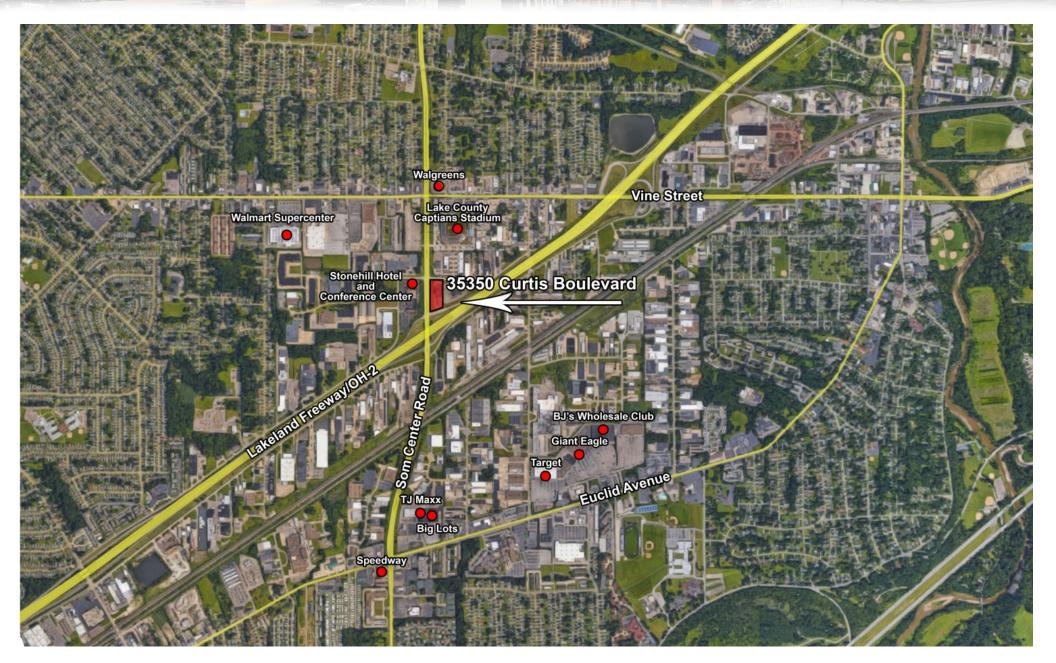

## FREEWAY EXIT LOT

Eric Andrews Sr. eric@usamgt.com 440-537-5758

Urban Cornacchione urban@usamgt.com 440-479-8800

35350 CURTIS BOULEVARD | EASTLAKE, OHIO

| Stonehill Hotel and Conference Center |
|---------------------------------------|
| Som Center Road                       |
| Laterand Processary/Iona-Para         |

BIGLOTS

|               | 3 Miles  | 5 Miles  | 10 Miles |
|---------------|----------|----------|----------|
| Population    | 59,619   | 113,806  | 332,908  |
| Median Income | \$69,667 | \$68,900 | \$74,662 |

- 1.9 Acres For SaleLocated at Major State Route 2 Exit
  - Sister Building Sold and Remodeled

BIGLOTS